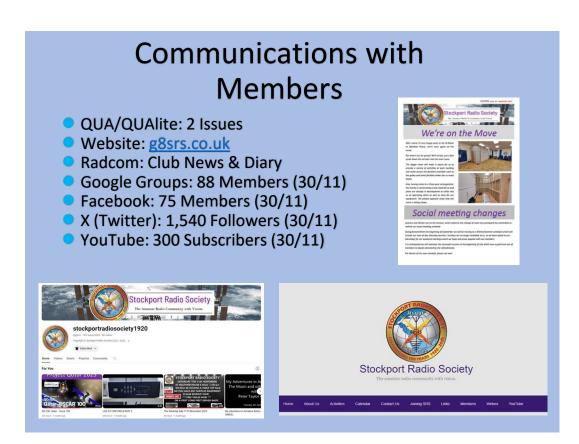

om costs have increased
- Hopefully SRS can continue with an operating surplus through 2024

#### **Matters arising:**

- Question at HQ with regards to asset depreciation.
   Evan M0TJU responded that with regards to IT equipment it is 4 years and everything else is 7 years
- Question from WebEx if the new laptops had Windows 10 or 11 on them.
   Tony M0SAV replied that they have Windows 10

Proposer: Seconded: Brian Lewis G8NHN Keith Wilson G4WHF

#### Secretary's Report

(Time 14:47 on WebEx recording)

Nigel Roscoe G0RXA presented the Secretary's report with the following power point slides and information:





Annual General Meeting Tuesday 5<sup>th</sup> December 2023



- Membership had increased slightly since the slide was produced
- Most renewals tend to be around 1st December



# AS NOV.

#### STOCKPORT RADIO SOCIETY

Annual General Meeting Tuesday 5<sup>th</sup> December 2023

- QUA/QUAlite is a large item to put together, very time consuming. Other media outlets e.g. website
  etc contain duplicated/similar information or can offer up-to-date 'what's-going-on' type information on
  a more readily accessible platform.
- Current month RadCom missed due to a date misunderstanding
- No all 88 members of Google group are SRS club members, difficult to identify from obscure email addresses or Google names. Likewise on Facebook, not all are club members but are interested in the clubs activities.
- YouTube is growing significantly and likely to be the platform of choice going forward.

# **SRS Library**



- Pdf copies of publications
- Continually updated
- Availab