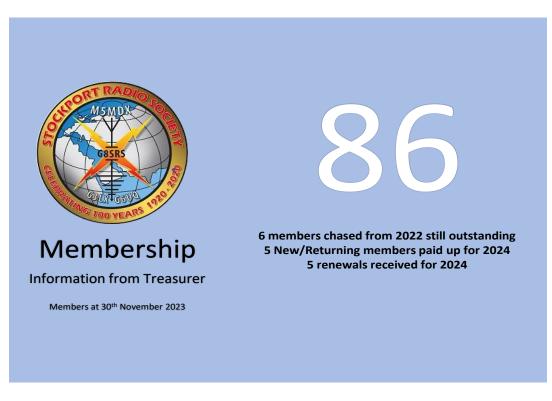

- ➤ Hope to build on 2022-23's operating surplus
- Door monies have recovered from the Covid pandemic years but room costs have increased
- Hopefully SRS can continue with an operating surplus through 2024

#### **Matters arising:**

- Question at HQ with regards to asset depreciation.
   Evan M0TJU responded that with regards to IT equipment it is 4 years and everything else is 7 years
- Question from WebEx if the new laptops had Windows 10 or 11 on them.
   Tony M0SAV replied that they have Windows 10

Proposer: Seconded: Brian Lewis G8NHN Keith Wilson G4WHF

#### Secretary's Report

(Time 14:47 on WebEx recording)

Nigel Roscoe G0RXA presented the Secretary's report with the following power point slides and information:





Annual General Meeting Tuesday 5<sup>th</sup> December 2023



- Membership had increased slightly since the slide was produced
- Most renewals tend to be around 1st December



# AS NOV.

#### STOCKPORT RADIO SOCIETY

Annual General Meeting Tuesday 5<sup>th</sup> December 2023

- QUA/QUAlite is a large item to put together, very time consuming. Other media outlets e.g. website
  etc contain duplicated/similar information or can offer up-to-date 'what's-going-on' type information on
  a more readily accessible platform.
- Current month RadCom missed due to a date misunderstanding
- No all 88 members of Google group are SRS club members, difficult to identify from obscure email addresses or Google names. Likewise on Facebook, not all are club members but are interested in the clubs activities.
- YouTube is growing significantly and likely to be the p