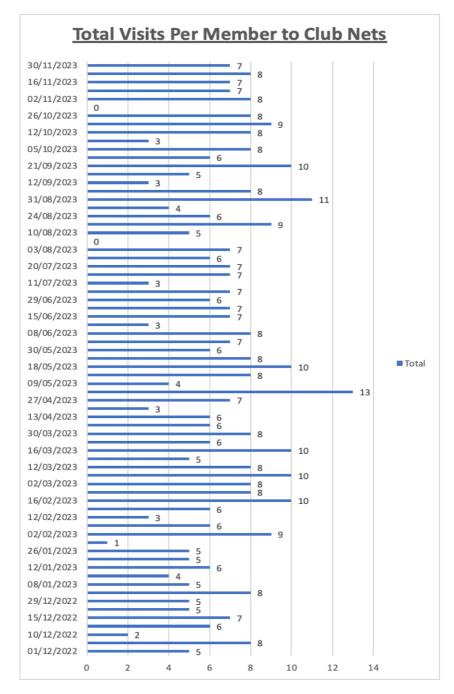

Annual General Meeting Tuesday 5<sup>th</sup> December 2023

The meeting was opened at 19:32hrs by the Chairman, Tony Smithies M0SAV, who welcomed all those in attendance at Walthew House and virtually on WebEx with a brief introduction to the proceedings for the evening, highlighting the agenda, apologies received and sought approval of the minutes from the 2022 AGM: