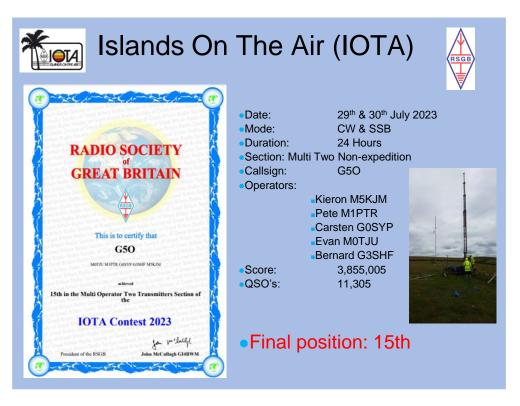

tain
Advancing amateur radio since 1913

13

**RSGB Affiliated Societies Contest (AFS) CW** 

Team A: 18th Place

G3SHF, M0DCG, M0TJU.

**RSGB Affiliated Societies Contest (AFS) SSB** 

Team A: 29th Place

MODCG, M5KJM, G1D.

RSGB AFS Contests 2023

RSGB Affiliated Societies Contest (AFS) DATA modes

Team A: 43rd Place

MOTJU.

# RSGB National Field Day (NFD)





Duration: 24 Hours
Section: Low Power (100W)
Assisted Portable

CW

3rd & 4th June 2023

Callsign: G5O/P

Operators:

Carsten G0SYPDave G0LZLTom M0DCGEvan M0TJUplus helpers

• Score: 571,065 points

QSO's: 1,119

• Final position: 1st Nationally



 Nigel G0RXA congratulated the NFD team and asked for a round of applause from all members for finishing 1st nationally



Annual General Meeting Tuesday 5<sup>th</sup> December 2023



 15<sup>th</sup> position was considered a good result considering the number of stations which enter the contest, so a "well done" all round to the team



• Previous position was 4<sup>th</sup> Nationally, but a good score as there were far more entries this year.



Annual General Meeting Tuesday 5<sup>th</sup> December 2023

# CQ WW WPX SSB Contest





Date: 28<sup>th</sup>/29<sup>th</sup> March 2023

Duration: 48 Hours

Venue: Common Barn Farm

Section: Multi TwoCallsign: G5O

Operators:

Tom M0DCG

Dave G0LZL

Pete M1PTR

Kieron M5KJM

Evan M0TJU

Carsten G0SYP

Score: 5,478,386 Points

QSO's: 2420

2<sup>nd</sup> England 17<sup>th</sup> Europe 29th World





# CQ WW WPX CW Contest

Date: 28<sup>th</sup> & 29<sup>th</sup> May 2023

Duration: 48 Hours

Venue: Common Barn Farm

Sec