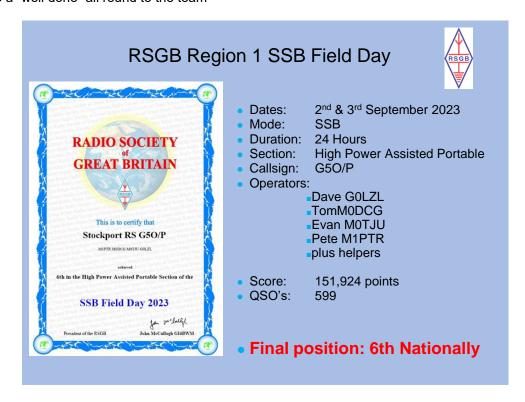

ieties Contest (AFS) SSB** 

Team A: 29th Place

MODCG, M5KJM, G1D.

RSGB AFS Contests 2023

RSGB Affiliated Societies Contest (AFS) DATA modes

Team A: 43rd Place

MOTJU.

# RSGB National Field Day (NFD)





Duration: 24 Hours
Section: Low Power (100W)
Assisted Portable

CW

3rd & 4th June 2023

Callsign: G5O/P

Operators:

Carsten G0SYPDave G0LZLTom M0DCGEvan M0TJUplus helpers

• Score: 571,065 points

QSO's: 1,119

• Final position: 1st Nationally



 Nigel G0RXA congratulated the NFD team and asked for a round of applause from all members for finishing 1st nationally



Annual General Meeting Tuesday 5<sup>th</sup> December 2023



 15<sup>th</sup> position was considered a good result considering the number of stations which enter the contest, so a "well done" all round to the team



• Previous position was 4<sup>th</sup> Nationally, but a good score as there were far more entries this year.



Annual General Meeting Tuesday 5<sup>th</sup> December 2023

# CQ WW WPX SSB Contest





Date: 28<sup>th</sup>/29<sup>th</sup> March 2023

Duration: 48 Hours

Venue: Common Barn Farm

Section: Multi TwoCallsign: G5O

Operators:

Tom M0DCG

Dave G0LZL

Pete M1PTR

Kieron M5KJM

Evan M0TJU

Carsten G0SYP

Score: 5,478,386 Points

QSO's: 2420

2<sup>nd</sup> England 17<sup>th</sup> Europe 29th World





# CQ WW WPX CW Contest

Date: 28<sup>th</sup> & 29<sup>th</sup> May 2023

Duration: 48 Hours

Venue: Common Barn Farm

Section: Multi Two

Operators: Team A M5MDX

GOSYP, GOLZL, MODCG, MOTJU, M5KJM

• Points 3,255,933

QSOs 1,828

Position 1st in England

Operators Team B G8SRS