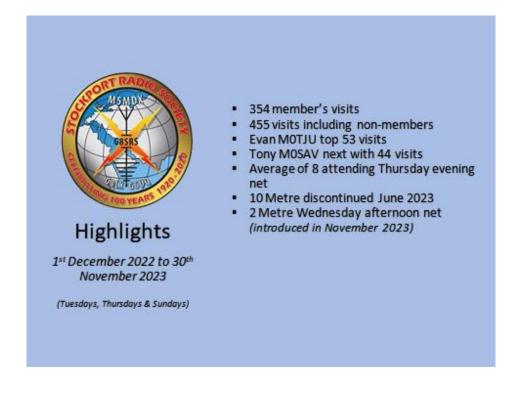

Should I Use?
- My Adventures in Amateur Radio The Moon and other Satellites'
- How operating FT-8 Helped Me
- Understand Propagation
  How to Make Short-Distance Contacts Using HF VHF Digital Modes
- Fiery Tears Making QSOs with Meteor Scatter What's New on VHF
- Blasket Island DXpedition, the story

The Repair Shop



Annual General Meeting Tuesday 5<sup>th</sup> December 2023

#### **Net Controllers**

1<sup>st</sup> December 2022 to 30<sup>th</sup> November 2023



- The 2m Wednesday afternoon net is a new addition hosted by returning members Keith M0JYP and Alan G0ROW
- Bernard G3SHF has hosted the tea-time Morse sessions while Roy G6RSU hosts the GB3MR repeater net, formally on GB3PZ
- GB3MR also now involves WebEx to relay messages due to GB3PZ internet links being discontinued



# 1500 P

## STOCKPORT RADIO SOCIETY

Annual General Meeting Tuesday 5<sup>th</sup> December 2023

- Above highlights provided by Roy G6RSU
- 10m net discontinued in June prior to transition from the JB room/Sunday sessions to the Main room/Saturday sessions through August and potential problems which may have arisen
- Also with the 10m net, members were either at HQ and so not on the net; or on the net and so not attending HQ and so it became counterintuitive and working against us

# **Net Attendances**

1<sup>st</sup> January to 1<sup>st</sup> December 2022 (Tuesdays, Thursdays & Sundays)





Annual General Meeting Tuesday 5<sup>th</sup> December 2023

# **Net Participants**

1st December 2022 to 30th November 2023 (Tuesdays, Thursdays & Sundays)



· Above charts provided by Roy G6R