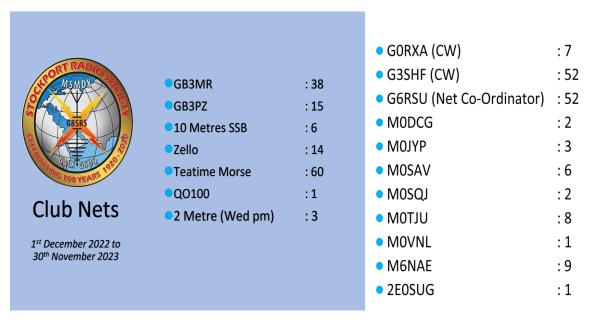

Morse code
- The Saturday sessions are now beginning to evolve with on air CW; Voice SSB and the start of the SRS Saturday Breakfast Club organised by Neil M6NAE



Examples of **Presentations** <u>ര</u>

Walthew House & Webex

- HF Airband revisited
- Audio Special "Helping us Hear"
  DMR, C4FM or D-Star, what Digital Mode
  Should I Use?
- My Adventures in Amateur Radio The Moon and other Satellites'
- How operating FT-8 Helped Me
- Understand Propagation
  How to Make Short-Distance Contacts Using HF VHF Digital Modes
- Fiery Tears Making QSOs with Meteor Scatter What's New on VHF
- Blasket Island DXpedition, the story

The Repair Shop



Annual General Meeting Tuesday 5<sup>th</sup> December 2023

#### **Net Controllers**

1<sup>st</sup> December 2022 to 30<sup>th</sup> November 2023



- The 2m Wednesday afternoon net is a new addition hosted by returning members Keith M0JYP and Alan G0ROW
- Bernard G3SHF has hosted the tea-time Morse sessions while Roy G6RSU hosts the GB3MR repeater net, formally on GB3PZ
- GB3MR also now involves WebEx to relay messages due to GB3PZ internet links being discontinued



# 1500 P

## STOCKPORT RADIO SOCIETY

Annual General Meeting Tuesday 5<sup>th</sup> December 2023

- Above highlights provided by Roy G6RSU
- 10m net discontinued in June prior to transition from the JB room/Sunday sessions to the Main room/Saturday sessions through August and potential problems which may have arisen
- Also with the 10m net, members were either at HQ and so not on the net; or on the net and so not attending HQ and so it became counterintuitive and work