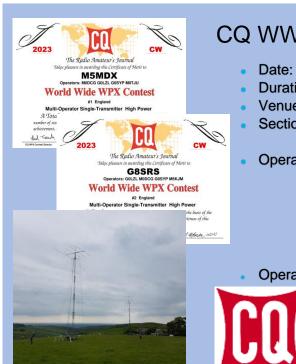

d of applause from all members for finishing 1st nationally



Annual General Meeting Tuesday 5<sup>th</sup> December 2023



 15<sup>th</sup> position was considered a good result considering the number of stations which enter the contest, so a "well done" all round to the team



• Previous position was 4<sup>th</sup> Nationally, but a good score as there were far more entries this year.



Annual General Meeting Tuesday 5<sup>th</sup> December 2023

# CQ WW WPX SSB Contest





Date: 28<sup>th</sup>/29<sup>th</sup> March 2023

Duration: 48 Hours

Venue: Common Barn Farm

Section: Multi TwoCallsign: G5O

Operators:

Tom M0DCG

Dave G0LZL

Pete M1PTR

Kieron M5KJM

Evan M0TJU

Carsten G0SYP

Score: 5,478,386 Points

QSO's: 2420

2<sup>nd</sup> England 17<sup>th</sup> Europe 29th World





# CQ WW WPX CW Contest

Date: 28<sup>th</sup> & 29<sup>th</sup> May 2023

Duration: 48 Hours

Venue: Common Barn Farm

Section: Multi Two

Operators: Team A M5MDX

GOSYP, GOLZL, MODCG, MOTJU, M5KJM

• Points 3,255,933

QSOs 1,828

Position 1st in England

Operators Team B G8SRS

G0SYP, G0LZL, M0DCG, M0TJU, M5KJM

Points 2,165,772

QSOs 1,339

Position 2<sup>nd</sup> in England

• Two teams/stations entered in the CW contest finishing 1<sup>st</sup> and 2<sup>nd</sup> place in England, with a 2<sup>nd</sup> place in England for the SSB contest – again very good results for SRS.



Annual General Meeting Tuesday 5<sup>th</sup> December 2023

# CQ WW DX SSB Contest





Date: 29<sup>th</sup> & 30<sup>th</sup> October 2023

Duration: 48 Hours

Venue: Common Barn Farm

Section: MULTI 2
Callsi