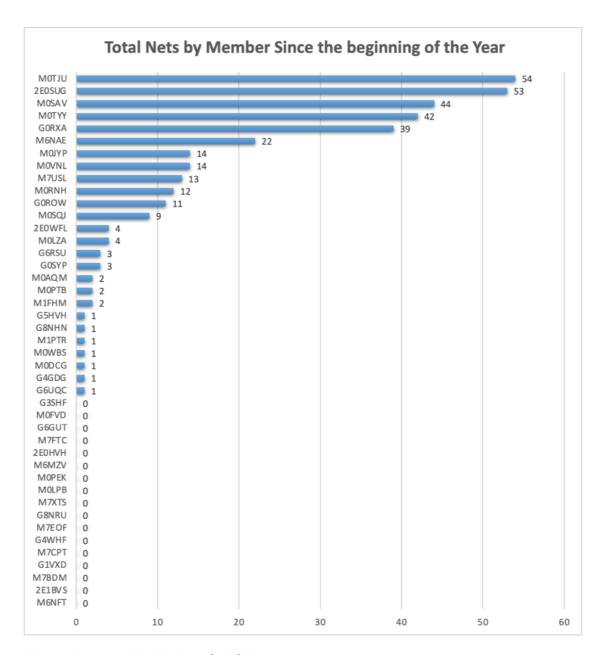

Annual General Meeting Tuesday 5<sup>th</sup> December 2023

The meeting was opened at 19:32hrs by the Chairman, Tony Smithies M0SAV, who welcomed all those in attendance at Walthew House and virtually on WebEx with a brief introduction to the proceedings for the evening, highlighting the agenda, apologies received and sought approval of the minutes from the 2022 AGM: