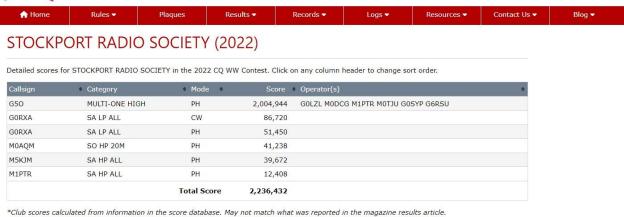

# Club Competition Section of CQ WW DX contest SSB, DATA and CW modes

A number of SRS Members have entered the Club Competition section of the contests this year.

We await to see how they got on when the organisers publish the results.

The section is open to any club members entering the 'Single operator' section of the contest.

Teams need to be of at least 4 operators but there is no limit and all Scores are aggregated.

All the entries must contain the correct club title i.e., STOCKPORT RADIO SOCIETY

 Nigel G0RXA mentioned that with the CQ WW and CQ WPX there is a club competition section and so if any members enter the contest to please ensure to put a score in as far as SRS is concerned because this does make a difference to the clubs final result and give SRS more exposure.





"Clab scores calculated from information in the score database, may not match what was reported in the magazine results article

Please report any errors through the Contact Form.

Copyright © 2008-2023 World Wide Radio Operators Foundation. All Rights Reserved. | Privacy Policy



Annual General Meeting Tuesday 5<sup>th</sup> December 2023



 A further comment that these competitions are worthwhile entering and reiterating to put a score in for SRS





(Time 45:29 on WebEx recording)



Annual General Meeting Tuesday 5<sup>th</sup> December 2023

# The Group Members



- Bernard G3SHFCarsten G0SYPDave G0LZL
- Evan M0TJU
- John M0PEK
- Kieron M5KJMPawel M0DSL
- Pawel M0DSLPete M1PTR
- Roy G6RSU
  Tom M0DCG
- Nigel G0RXA



Contesting Plans 2024

#### **RSGB Contests**

- 6th, 14th and