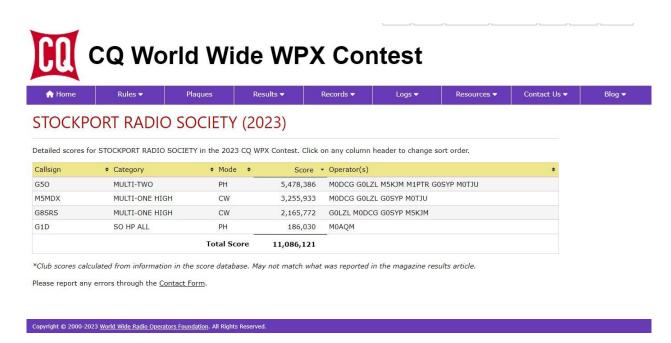

d to be of at least 4 operators but there is no limit and all Scores are aggregated.

All the entries must contain the correct club title i.e., STOCKPORT RADIO SOCIETY

 Nigel G0RXA mentioned that with the CQ WW and CQ WPX there is a club competition section and so if any members enter the contest to please ensure to put a score in as far as SRS is concerned because this does make a difference to the clubs final result and give SRS more exposure.





"Clab scores calculated from information in the score database, may not match what was reported in the magazine results article

Please report any errors through the Contact Form.

Copyright © 2008-2023 World Wide Radio Operators Foundation. All Rights Reserved. | Privacy Policy



Annual General Meeting Tuesday 5<sup>th</sup> December 2023



 A further comment that these competitions are worthwhile entering and reiterating to put a score in for SRS





(Time 45:29 on WebEx recording)



Annual General Meeting Tuesday 5<sup>th</sup> December 2023

# The Group Members



- Bernard G3SHFCarsten G0SYPDave G0LZL
- Evan M0TJU
- John M0PEK
- Kieron M5KJMPawel M0DSL
- Pawel M0DSLPete M1PTR
- Roy G6RSU
  Tom M0DCG
- Nigel G0RXA



Contesting Plans 2024

#### **RSGB Contests**

- 6th, 14th and 20th AFS Contests
- 1st & 2nd June National Field Day CW
- 27<sup>th</sup> & 28<sup>th</sup> July Islands On The Air CW/SSB
- 7<sup>th</sup> & 8th September Region 1 SSB Field Day

#### **CQ WW WPX**

- 30/31 March SSB 48-hour contest
- 25/26 May CW 48-hour contest

#### **CQ WW DX SSB**

26/27 October SSB 48 Hour contest. Largest contest of th